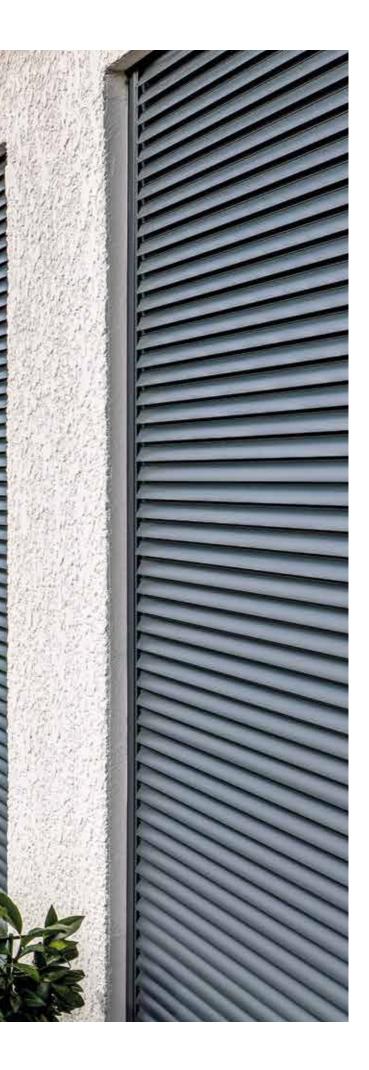

### **Rolling shutters.** An all-round feeling of safety.

# **The good feeling** of safety.

### Rolling shutters from Griesser provide reliable protection from heat in the summer, from heat loss in winter and from prying eyes day and night.

Robust, reliable and straightforward, perfectly integrated rolling shutters emphasize the distinctive character of a building – for the good feeling of comfort and safety.

As Griesser's first product, the rolling shutter was first marketed in 1882 and has been continuously developed ever since. For over 140 years, it has stood for excellence in design and functionality. The guaranteed quality meets all requirements for privacy, security and comfort in both residential and public buildings. Perfectly adapted to requirements, the rolling shutters provide excellent darkening and are an indispensable energy-saving solar shading solution – fully automated on request.