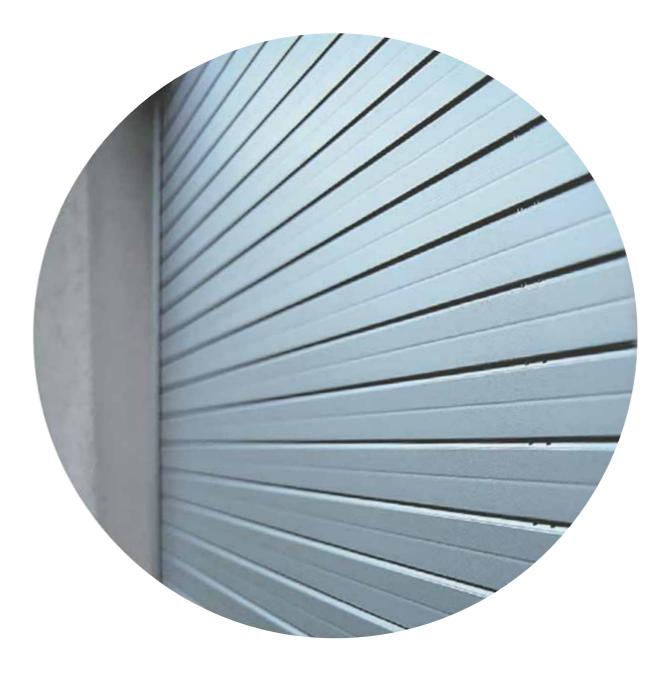

### **Rolling shutters.** An all-round feeling of safety.

# **The good feeling** of safety.

### Rolling shutters from Griesser provide reliable protection from heat in the summer, from heat loss in winter and from prying eyes day and night.

Robust, reliable and straightforward, perfectly integrated rolling shutters emphasize the distinctive character of a building – for the good feeling of comfort and safety.