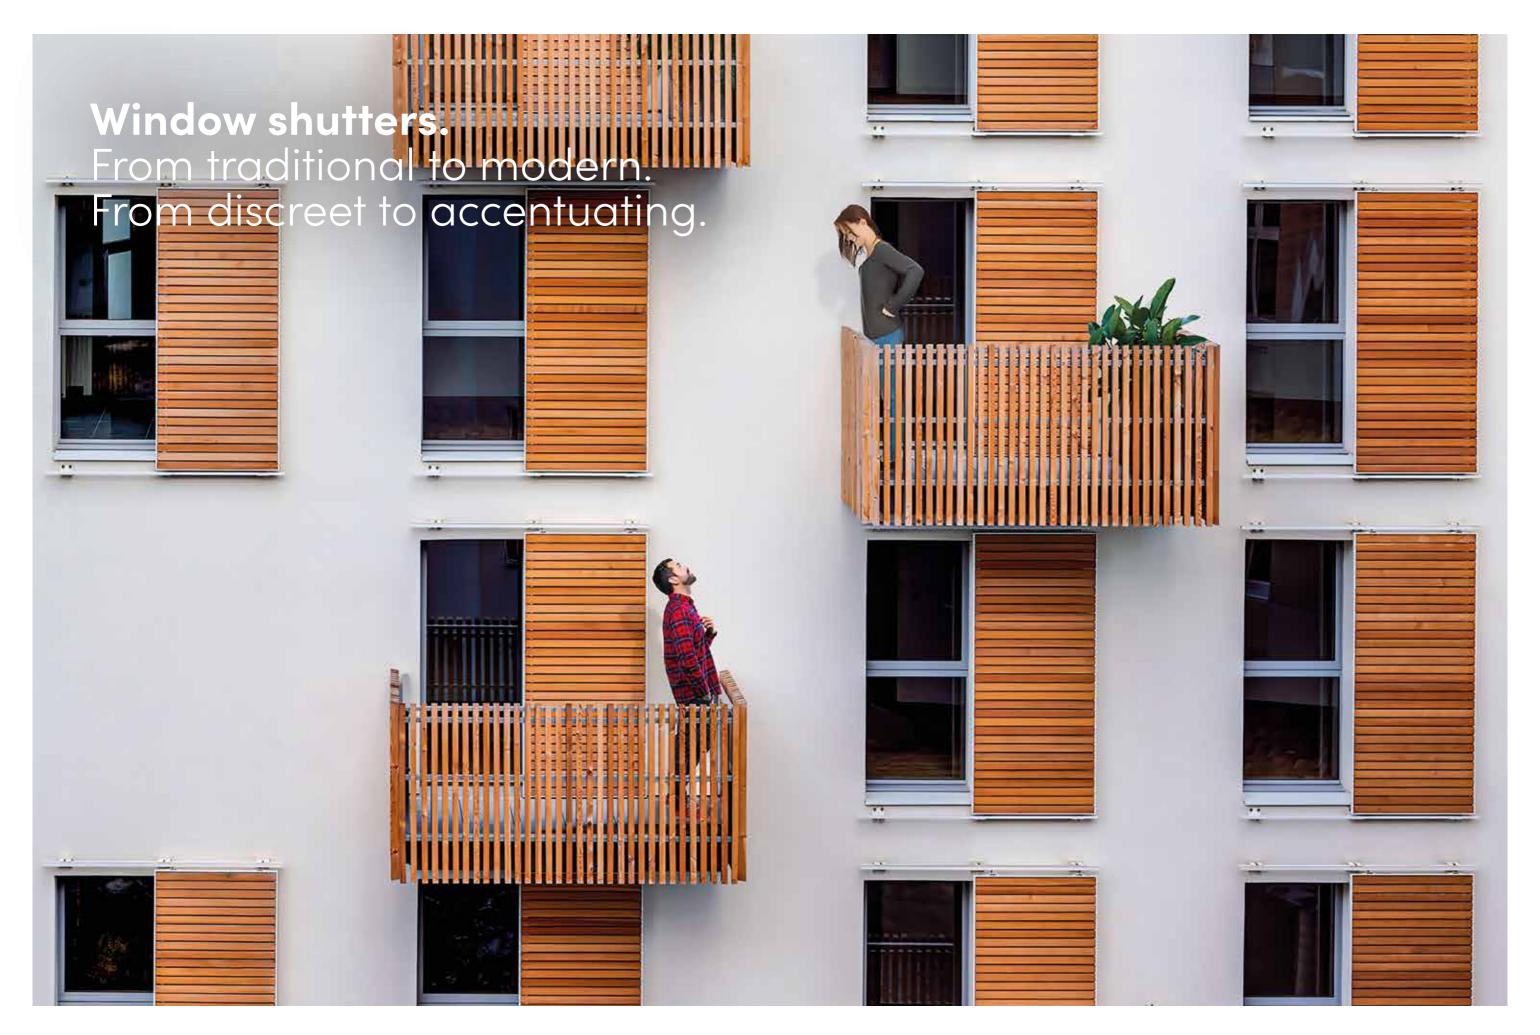

### **Facade awnings.** Puristic design – highly efficient.

Shutters are enjoying a genuine revival. And for good reason: They provide protection from heat and bad weather, deter burglars and keep private things very private. As with all Griesser products, quality comes first with window shutters. All frames and edges are carefully deburred and sanded – for an all-round flawless appearance.

The variety of Griesser models is unique. In addition to traditional wing shutters and modern sliding shutters as a reinterpretation of window shutters, there are also the folding shutters developed from these and the patented top-end pantograph shutters – exclusively from Griesser. Boasting pioneering technology, they become the architectural highlight of a building and create a stylish atmosphere with sophisticated lighting.

### For more individuality.

Whether discreet or eye-catching, window shutters from Griesser ensure that no two houses are alike. The variety of models makes it possible to create a facade entirely according to personal taste – regardless of whether the solar shading is intended to make a visible design statement or be inconspicuously integrated into the overall architecture.