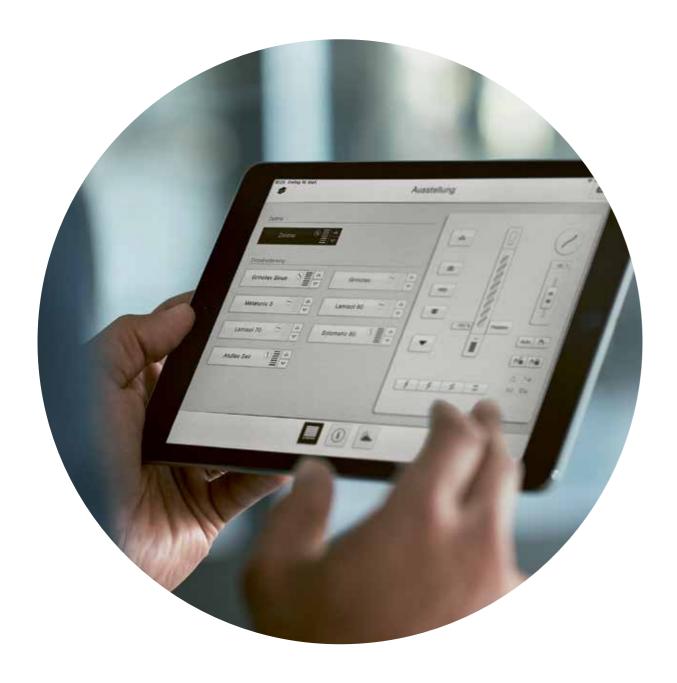

Griesser offers suitable automatic control solutions for everything from single-family homes to building complexes. The range includes both simple radio systems and sophisticated systems with extensive functions. Thanks to the Griesser app, operation is simple and intuitive – even without an Internet connection.

### Smart Home: Controls for all requirements.

**Radio controls with Griesser BiLine.** Control blinds and lights simply using a hand-held transmitter, wall-mounted transmitter, smartphone or tablet.