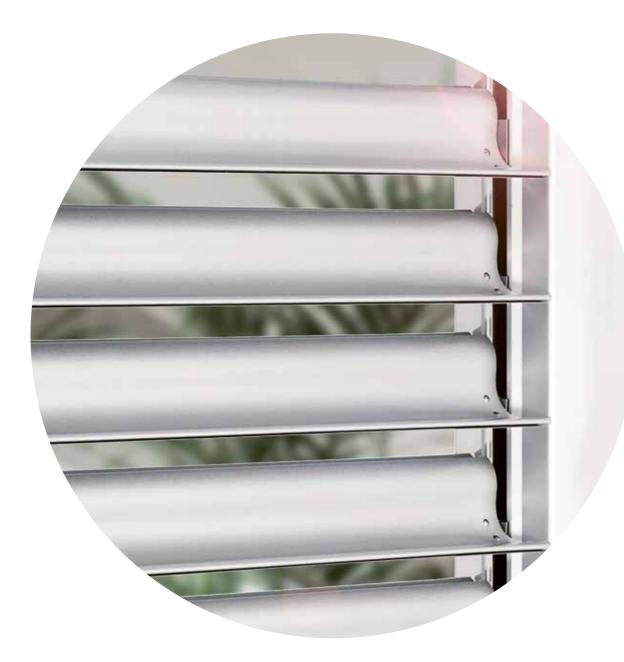

# External venetian blinds. Control sunlight – just the way you want it.

### Live and work

in harmony with sunlight.

### With external venetian blinds from Griesser, rooms are set in the right light with no glare and no heat.

Depending on the requirements, external venetian blinds adapt to the desired interior climate and fit seamlessly into the overall picture of a building's architectural style.

In addition to providing the widest range of external venetian blinds, Griesser also impresses by ensuring outstanding quality right down to the smallest detail. Modern in design and sustainable in function, external venetian blinds are adapted to current and future demands in terms of sustainability. Whether enjoying the sun without heat or letting in warm light to save on heating costs, together with automatic control they ensure low energy consumption – for a sense of well-being while saving energy.

### For colorful statements inside and outside.

Whether the external venetian blinds are color-coordinated with the respective facade or deliberately accentuating features, Griesser makes every color possible. And with BiColor, there are no compromises: Skillfully set accents with different colors inside and outside.

### An energy-saving climate that fosters a sense of well-being.

In combination with an automatic control system, the incident heat is perfectly regulated with external venetian blinds from Griesser, thus optimizing energy consumption in the long term.

### Living and working in the best light.

Thanks to the freely selectable slat position, the incidence of light can be determined exactly according to requirements. This turns Griesser external venetian blinds into a flexible solar shading solution.

### Device against pushing up.

Some of our slat blinds are equipped with an anti-burglary device: High-impact protection and blocked slats that can not be removed from the outside.