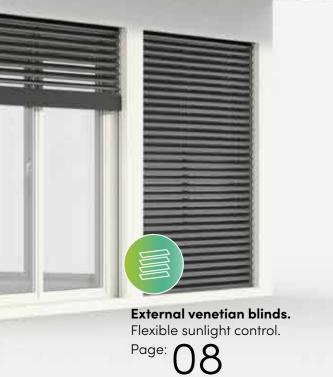

# External venetian blinds. Control sunlight – just the way you want it.

### Live and work

in harmony with sunlight.

### With external venetian blinds from Griesser, rooms are set in the right light with no glare and no heat.

Depending on the requirements, external venetian blinds adapt to the desired interior climate and fit seamlessly into the overall picture of a building's architectural style.

In addition to providing the widest range of external venetian blinds, Griesser also impresses by ensuring outstanding quality right down to the smallest detail. Modern in design and sustainable in function, external venetian blinds are adapted to current and future demands in terms of sustainability. Whether enjoying the sun without heat or letting in warm light to save on heating costs, together with automatic control they ensure low energy consumption – for a sense of well-being while saving energy.